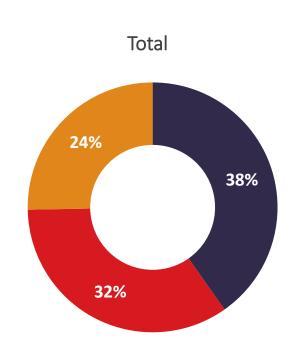

## Cost of living

% Within total sample





I have reduced some expenses in the past months

I am actively planning to reduce expenses in the next months

I am NOT planning on making changes, in the next months

. Source: WIN 2025. Base: 35515 The percentages corresponding to the option "Does not know/does not answer" have not been included



### Cost of living

% Within total sample



#### By education level

Completed Higher level of education (Masters, PHD, etc.)

| 38%                        | 27%  | 24%  |  |  |  |  |
|----------------------------|------|------|--|--|--|--|
| Completed University       |      |      |  |  |  |  |
| 40%                        | 31%  | 21%  |  |  |  |  |
| Completed Secondary School |      |      |  |  |  |  |
| 200/                       | 220/ | 220/ |  |  |  |  |
| 38%