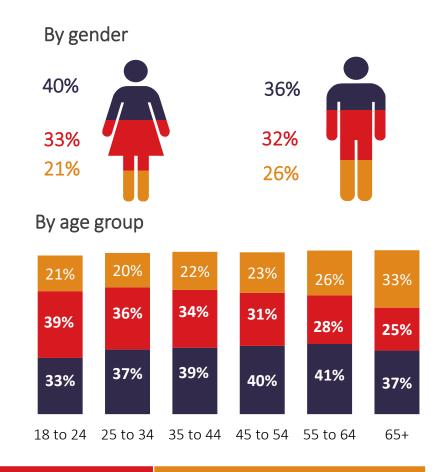

## Cost of living

% Within total sample





I have reduced some expenses in the past months

I am actively planning to reduce expenses in the next months

I am NOT planning on making changes, in the next months

. Source: WIN 2025. Base: 35515 The percentages corresponding to the option "Does not know/does not answer" have not been included



### Cost of living

% Within total sample



#### By education level

Completed Higher level of education (Masters, PHD, etc.)

| 38%                        | 27%  | 24%  |  |  |  |  |
|----------------------------|------|------|--|--|--|--|
| Completed University       |      |      |  |  |  |  |
| 40%                        | 31%  | 21%  |  |  |  |  |
| Completed Secondary School |      |      |  |  |  |  |
| 200/                       | 220/ | 220/ |  |  |  |  |
| 38%