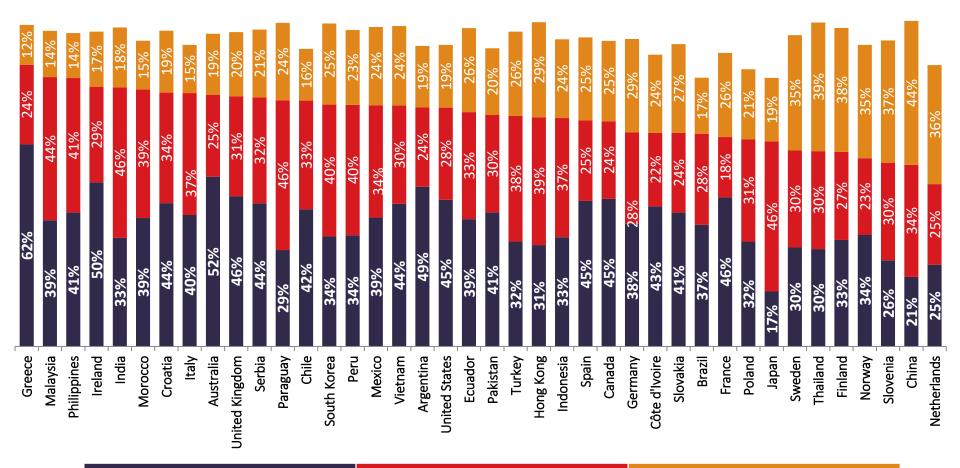

#### Cost of living

% Within total sample

I have reduced some expenses in the past months

I am actively planning to reduce expenses in the next months

I am NOT planning on making changes, in the next months

Source: WIN 2025. Base: 35515 The percentages corresponding to the option "Does not know/does not answer" have not been included