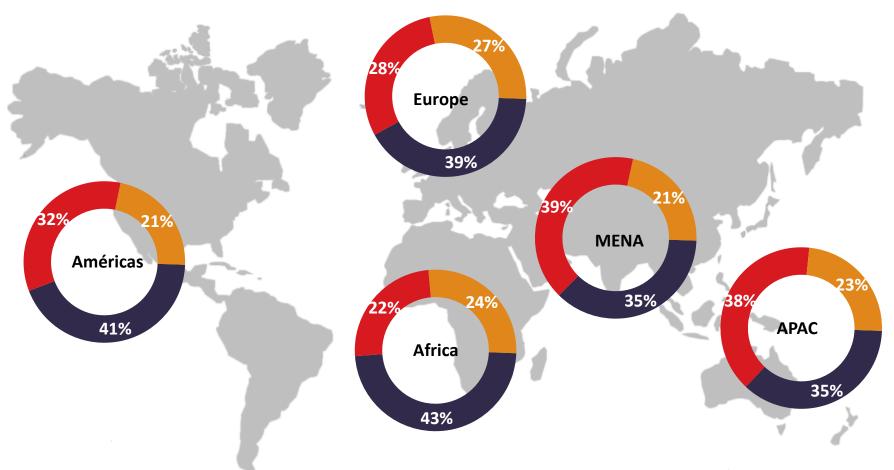

37%

36%

% within total population

I have reduced some expenses in the past months

I am actively planning to reduce expenses in the next months

I am NOT planning on making changes, in the next months

MENA has only 2 countries. Africa has only 1 country.