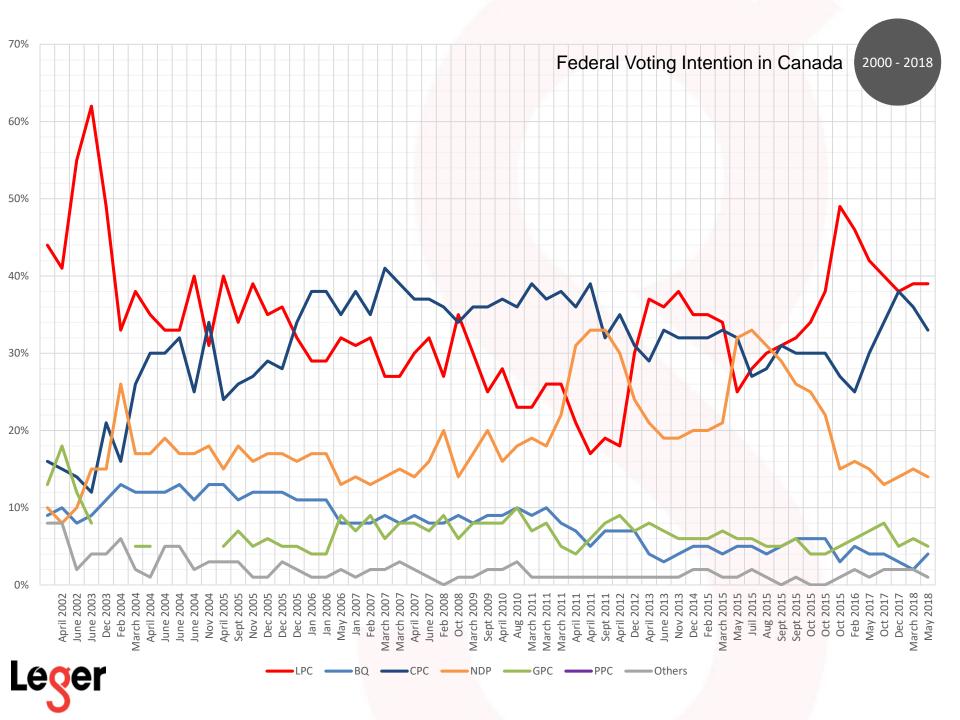

|          |        |     | Before | e the di | istribu | tion of | undec | ided   |     |         |         | Α   | After th | e distr | ibutio | n of un | decide | ed     |
|----------|--------|-----|--------|----------|---------|---------|-------|--------|-----|---------|---------|-----|----------|---------|--------|---------|--------|--------|
| Month    | Number | LPC | BQ     | СРС      | NDP     | GPC     | PPC*  | Others | DNK | DNV/CAN | Refusal | LPC | BQ       | СРС     | NDP    | GPC     | PPC*   | Others |
| November | 1,521  | 33% | 3%     | 28%      | 12%     | 4%      | 4%    | 1%     | 8%  | 5%      | 2%      | 39% | 4%       | 33%     | 14%    | 5%      | 4%     | 1%     |
| Мау      | 2,103  | 30% | 2%     | 28%      | 12%     | 5%      | -     | 1%     | 11% | 8%      | 3%      | 39% | 2%       | 36%     | 15%    | 6%      | -      | 2%     |
| March    | 1,536  | 31% | 2%     | 31%      | 11%     | 4%      | -     | 2%     | 9%  | 7%      | 3%      | 38% | 3%       | 38%     | 14%    | 5%      | -      | 2%     |

|          |        | В   | efore th | ne distri | ibution | of und | ecided |     |         |         | Aft | er the o | distribu | tion of | undeci | ded    |
|----------|--------|-----|----------|-----------|---------|--------|--------|-----|---------|---------|-----|----------|----------|---------|--------|--------|
| Month    | Number | LPC | BQ       | СРС       | NDP     | GPC    | Others | DNK | DNV/CAN | Refusal | LPC | BQ       | СРС      | NDP     | GPC    | Others |
| December | 1,609  | 34% | 3%       | 28%       | 11%     | 6%     | 1%     | 8%  | 7%      | 1%      | 40% | 4%       | 34%      | 13%     | 8%     | 2%     |
| October  | 1,534  | 35% | 3%       | 25%       | 13%     | 6%     | 1%     | 1%  | 6%      | 2%      | 42% | 4%       | 30%      | 15%     | 7%     | 1%     |
| May      | 1,529  | 35% | 5%       | 25%       | 16%     | 6%     | 2%     | 15% | 6%      | 2%      | 46% | 5%       | 25%      | 16%     | 6%     | 2%     |

|          |        | В   | efore th | ne distr | ibution | of und | ecided |     |         |         | Aft | er the o | distribu | tion of | undeci | ded    |
|----------|--------|-----|----------|----------|---------|--------|--------|-----|---------|---------|-----|----------|----------|---------|--------|--------|
| Month    | Number | LPC | BQ       | СРС      | NDP     | GPC    | Others | DNK | DNV/CAN | Refusal | LPC | BQ       | СРС      | NDP     | GPC    | Others |
| February | 1,524  | 40% | 3%       | 22%      | 12%     | 4%     | 1%     | 8%  | 8%      | 3%      | 49% | 3%       | 27%      | 15%     | 5%     | 1%     |

|           |        | В   | efore th | ne distri | ibution | of und | ecided |     |         |         | Aft | er the o | distribu | tion of | undeci | ded    |
|-----------|--------|-----|----------|-----------|---------|--------|--------|-----|---------|---------|-----|----------|----------|---------|--------|--------|
| Month     | Number | LPC | BQ       | СРС       | NDP     | GPC    | Others | DNK | DNV/CAN | Refusal | LPC | BQ       | СРС      | NDP     | GPC    | Others |
| October   | 2,086  | 32% | 5%       | 26%       | 19%     | 3%     | 0%     | 4%  | 4%      | 8%      | 38% | 6%       | 30%      | 22%     | 4%     | 0%     |
| October   | 2,087  | 28% | 5%       | 24%       | 20%     | 3%     | 0%     | 6%  | 6%      | 7%      | 34% | 6%       | 30%      | 25%     | 4%     | 0%     |
| October   | 2,107  | 28% | 5%       | 26%       | 22%     | 5%     | 1%     | 6%  | 4%      | 3%      | 32% | 6%       | 30%      | 26%     | 6%     | 1%     |
| September | 2,115  | 27% | 4%       | 27%       | 25%     | 4%     | 0%     | 6%  | 5%      | 2%      | 31% | 5%       | 31%      | 29%     | 5%     | 0%     |
| September | 2,119  | 25% | 4%       | 23%       | 25%     | 4%     | 1%     | 8%  | 6%      | 4%      | 30% | 4%       | 28%      | 31%     | 5%     | 1%     |
| August    | 2,095  | 23% | 5%       | 22%       | 27%     | 5%     | 1%     | 8%  | 6%      | 4%      | 28% | 5%       | 27%      | 33%     | 6%     | 2%     |
| July      | 1,545  | 22% | 4%       | 27%       | 27%     | 5%     | 1%     | 6%  | 6%      | 1%      | 25% | 5%       | 32%      | 32%     | 6%     | 1%     |
| Мау       | 1,488  | 28% | 3%       | 27%       | 18%     | 6%     | 1%     | 15% | 8%      | 3%      | 34% | 4%       | 33%      | 21%     | 7%     | 1%     |
| March     | 1,507  | 28% | 3%       | 27%       | 16%     | 5%     | 1%     | 8%  | 7%      | 5%      | 35% | 5%       | 32%      | 20%     | 6%     | 2%     |
| February  | 1,507  | 28% | 4%       | 28%       | 16%     | 5%     | 1%     | 9%  | 7%      | 3%      | 35% | 5%       | 32%      | 20%     | 6%     | 2%     |

|          |        | В   | efore tl | he distr | ibution | of und | ecided |     |         |         | Aft | er the | distribu | tion of | undeci | ded    |
|----------|--------|-----|----------|----------|---------|--------|--------|-----|---------|---------|-----|--------|----------|---------|--------|--------|
| Month    | Number | LPC | BQ       | СРС      | NDP     | GPC    | Others | DNK | DNV/CAN | Refusal | LPC | BQ     | СРС      | NDP     | GPC    | Others |
| December | 1,521  | 31% | 3%       | 26%      | 15%     | 5%     | 1%     | 7%  | 9%      | 4%      | 38% | 4%     | 32%      | 19%     | 6%     | 1%     |

|          |        | В   | efore th | ne distri | ibution | of und | ecided |     |         |         | Aft | er the o | distribu | tion of | undeci | ded    |
|----------|--------|-----|----------|-----------|---------|--------|--------|-----|---------|---------|-----|----------|----------|---------|--------|--------|
| Month    | Number | LPC | BQ       | СРС       | NDP     | GPC    | Others | DNK | DNV/CAN | Refusal | LPC | BQ       | СРС      | NDP     | GPC    | Others |
| November | 1,493  | 31% | 3%       | 28%       | 16%     | 6%     | 1%     | 6%  | 7%      | 2%      | 36% | 3%       | 33%      | 19%     | 7%     | 1%     |
| June     | 1,503  | 31% | 3%       | 24%       | 17%     | 6%     | 1%     | 7%  | 8%      | 3%      | 37% | 4%       | 29%      | 21%     | 8%     | 1%     |
| April    | 1,511  | 25% | 6%       | 25%       | 20%     | 5%     | 1%     | 9%  | 7%      | 2%      | 30% | 7%       | 31%      | 24%     | 7%     | 1%     |

|          |        | В   | efore th | ne distr | ibution | of und |        |     | Aft     | ter the o | distribu | tion of | undeci | ded |     |        |
|----------|--------|-----|----------|----------|---------|--------|--------|-----|---------|-----------|----------|---------|--------|-----|-----|--------|
| Month    | Number | LPC | BQ       | СРС      | NDP     | GPC    | Others | DNK | DNV/CAN | Refusal   | LPC      | BQ      | СРС    | NDP | GPC | Others |
| December | 1,500  | 15% | 6%       | 28%      | 24%     | 7%     | 1%     | 9%  | 6%      | 4%        | 18%      | 7%      | 35%    | 30% | 9%  | 1%     |
| April    | 1,506  | 15% | 6%       | 25%      | 26%     | 6%     | 1%     | 9%  | 8%      | 4%        | 19%      | 7%      | 32%    | 33% | 8%  | 1%     |

|           |        | В   | efore th | ne distri | ibution | of und | ecided |     |         |         | Aft | er the o | distribu | tion of | undeci | ded    |
|-----------|--------|-----|----------|-----------|---------|--------|--------|-----|---------|---------|-----|----------|----------|---------|--------|--------|
| Month     | Number | LPC | BQ       | CPC       | NDP     | GPC    | Others | DNK | DNV/CAN | Refusal | LPC | BQ       | СРС      | NDP     | GPC    | Others |
| September | 1,625  | 14% | 4%       | 33%       | 28%     | 5%     | 1%     | 8%  | 5%      | 2%      | 17% | 5%       | 39%      | 33%     | 6%     | 1%     |
| April     | 3,521  | 18% | 6%       | 32%       | 28%     | 4%     | 1%     | 4%  | 5%      | 2%      | 21% | 7%       | 36%      | 31%     | 4%     | 1%     |
| April     | 3,534  | 23% | 7%       | 33%       | 19%     | 4%     | 1%     | 5%  | 6%      | 2%      | 26% | 8%       | 38%      | 22%     | 5%     | 1%     |
| March     | 3,549  | 23% | 8%       | 32%       | 15%     | 7%     | 1%     | 7%  | 6%      | 1%      | 26% | 10%      | 37%      | 18%     | 8%     | 1%     |
| March     | 3,539  | 20% | 8%       | 34%       | 17%     | 6%     | 1%     | 5%  | 7%      | 2%      | 23% | 9%       | 39%      | 19%     | 7%     | 1%     |
| March     | 2,153  | 18% | 8%       | 29%       | 14%     | 8%     | 2%     | 10% | 8%      | 3%      | 23% | 10%      | 36%      | 18%     | 10%    | 3%     |

|        |        | В   | efore th | ne distr | ibution | of und | ecided |     |         |         | Aft | er the o | distribu | tion of | undeci | ded    |
|--------|--------|-----|----------|----------|---------|--------|--------|-----|---------|---------|-----|----------|----------|---------|--------|--------|
| Month  | Number | LPC | BQ       | СРС      | NDP     | GPC    | Others | DNK | DNV/CAN | Refusal | LPC | BQ       | СРС      | NDP     | GPC    | Others |
| August | 1,500  | 21% | 8%       | 29%      | 12%     | 6%     | 1%     | 18% | 6%      | 0%      | 28% | 9%       | 37%      | 16%     | 8%     | 2%     |
| April  | 1,505  | 22% | 8%       | 31%      | 18%     | 7%     | 1%     | 5%  | 7%      | 1%      | 25% | 9%       | 36%      | 20%     | 8%     | 2%     |

|           |        | В   | efore th | ne distr | ibution | of und |        |     | Aft     | er the o | distribu | tion of | undeci | ded |     |        |
|-----------|--------|-----|----------|----------|---------|--------|--------|-----|---------|----------|----------|---------|--------|-----|-----|--------|
| Month     | Number | LPC | BQ       | СРС      | NDP     | GPC    | Others | DNK | DNV/CAN | Refusal  | LPC      | BQ      | СРС    | NDP | GPC | Others |
| September | 3,602  | 26% | 7%       | 31%      | 14%     | 7%     | 1%     | 5%  | 7%      | 2%       | 30%      | 8%      | 36%    | 17% | 8%  | 1%     |
| March     | 1,508  | 30% | 8%       | 29%      | 12%     | 5%     | 1%     | 5%  | 7%      | 3%       | 35%      | 9%      | 34%    | 14% | 6%  | 1%     |

| 2008 |  |
|------|--|
|      |  |

|          |        | В   | efore th | ne distr | ibution | of und | ecided |     |         |         | Aft | er the o | distribu | tion of | undeci | ded    |
|----------|--------|-----|----------|----------|---------|--------|--------|-----|---------|---------|-----|----------|----------|---------|--------|--------|
| Month    | Number | LPC | BQ       | СРС      | NDP     | GPC    | Others | DNK | DNV/CAN | Refusal | LPC | BQ       | СРС      | NDP     | GPC    | Others |
| October  | 1,500  | 24% | 8%       | 32%      | 17%     | 8%     | 0%     | 5%  | 5%      | 1%      | 27% | 8%       | 36%      | 20%     | 9%     | 0%     |
| February | 1,501  | 26% | 7%       | 31%      | 13%     | 6%     | 1%     | 8%  | 6%      | 2%      | 32% | 8%       | 37%      | 16%     | 7%     | 1%     |

|          |        | В   | efore th | ne distri | ibution | of und | ecided |     |         |         | Aft | er the | distribu | tion of | undeci | ded    |
|----------|--------|-----|----------|-----------|---------|--------|--------|-----|---------|---------|-----|--------|----------|---------|--------|--------|
| Month    | Number | LPC | BQ       | СРС       | NDP     | GPC    | Others | DNK | DNV/CAN | Refusal | LPC | BQ     | СРС      | NDP     | GPC    | Others |
| June     | 1,500  | 25% | 7%       | 31%       | 11%     | 6%     | 2%     | 8%  | 7%      | 3%      | 30% | 9%     | 37%      | 14%     | 8%     | 2%     |
| April    | 1,501  | 23% | 7%       | 34%       | 13%     | 7%     | 2%     | 7%  | 5%      | 2%      | 27% | 8%     | 39%      | 15%     | 8%     | 3%     |
| March    | 1,500  | 22% | 7%       | 33%       | 12%     | 5%     | 2%     | 12% | 5%      | 3%      | 27% | 9%     | 41%      | 14%     | 6%     | 2%     |
| March    | 1,500  | 28% | 7%       | 31%       | 12%     | 8%     | 2%     | 4%  | 6%      | 3%      | 32% | 8%     | 35%      | 13%     | 9%     | 2%     |
| February | 1,500  | 27% | 7%       | 33%       | 12%     | 6%     | 1%     | 5%  | 6%      | 4%      | 31% | 8%     | 38%      | 14%     | 7%     | 1%     |
| January  | 1,500  | 28% | 7%       | 31%       | 12%     | 8%     | 2%     | 4%  | 6%      | 3%      | 32% | 8%     | 35%      | 13%     | 9%     | 2%     |

| 20 | 00 | 6 |  |
|----|----|---|--|
|    |    |   |  |

|         |        | В   | efore th | ne distri | ibution | of und | ecided |     |         |         | Aft | er the o | distribu | tion of | undeci | ded    |
|---------|--------|-----|----------|-----------|---------|--------|--------|-----|---------|---------|-----|----------|----------|---------|--------|--------|
| Month   | Number | LPC | BQ       | СРС       | NDP     | GPC    | Others | DNK | DNV/CAN | Refusal | LPC | BQ       | СРС      | NDP     | GPC    | Others |
| Мау     | 1,503  | 25% | 8%       | 33%       | 11%     | 5%     | 2%     | 7%  | 6%      | 3%      | 29% | 11%      | 38%      | 17%     | 4%     | 1%     |
| January | 2,001  | 23% | 8%       | 31%       | 13%     | 3%     | 1%     | 11% | 3%      | 6%      | 29% | 11%      | 38%      | 17%     | 4%     | 1%     |
| January | 1,500  | 26% | 9%       | 27%       | 13%     | 4%     | 2%     | 13% | 6%      | 2%      | 32% | 11%      | 34%      | 16%     | 5%     | 2%     |

|           |        | В   | efore th | ne distr | ibution | of und | ecided |     |         |         | Aft | er the o | distribu | tion of | undeci | ded    |
|-----------|--------|-----|----------|----------|---------|--------|--------|-----|---------|---------|-----|----------|----------|---------|--------|--------|
| Month     | Number | LPC | BQ       | CPC      | NDP     | GPC    | Others | DNK | DNV/CAN | Refusal | LPC | BQ       | CPC      | NDP     | GPC    | Others |
| December  | 1,500  | 29% | 10%      | 22%      | 13%     | 4%     | 2%     | 12% | 4%      | 3%      | 36% | 12%      | 28%      | 17%     | 5%     | 3%     |
| December  | 2,013  | 30% | 10%      | 25%      | 15%     | 5%     | 1%     | 6%  | 6%      | 2%      | 35% | 12%      | 29%      | 17%     | 6%     | 1%     |
| December  | 2,006  | 35% | 10%      | 24%      | 14%     | 5%     | 1%     | 4%  | 6%      | 1%      | 39% | 12%      | 27%      | 16%     | 5%     | 1%     |
| November  | 1,500  | 27% | 9%       | 21%      | 15%     | 6%     | 2%     | 7%  | 9%      | 4%      | 34% | 11%      | 26%      | 18%     | 7%     | 3%     |
| September | 1,500  | 32% | 10%      | 20%      | 12%     | 4%     | 2%     | 9%  | 7%      | 2%      | 40% | 13%      | 24%      | 15%     | 5%     | 3%     |
| April     | 1,504  | 25% | 11%      | 27%      | 14%     | -      | 3%     | 9%  | 9%      | 3%      | 31% | 13%      | 34%      | 18%     | -      | 3%     |

|          |        |     |          |          |         |        |        |     |         |         |     | _         |          | _        |        |        |
|----------|--------|-----|----------|----------|---------|--------|--------|-----|---------|---------|-----|-----------|----------|----------|--------|--------|
|          |        | В   | efore th | ne distr | ibution | of und | ecided |     |         |         | Aft | ter the o | distribu | ition of | undeci | ded    |
| Month    | Number | LPC | BQ       | СРС      | NDP     | GPC    | Others | DNK | DNV/CAN | Refusal | LPC | BQ        | СРС      | NDP      | GPC    | Others |
| November | 1,500  | 33% | 10%      | 21%      | 14%     | 4%     | 2%     | 8%  | 5%      | 4%      | 40% | 11%       | 25%      | 17%      | 5%     | 2%     |
| June     | 3,101  | 25% | 10%      | 24%      | 12%     | -      | 4%     | 12% | 6%      | 5%      | 33% | 13%       | 32%      | 17%      | -      | 5%     |
| June     | 1,500  | 25% | 9%       | 23%      | 14%     | -      | 4%     | 14% | 8%      | 4%      | 33% | 12%       | 30%      | 19%      | -      | 5%     |
| June     | 3,107  | 27% | 9%       | 23%      | 13%     | 4%     | 1%     | 14% | 7%      | 2%      | 35% | 12%       | 30%      | 17%      | 5%     | 1%     |
| April    | 1,500  | 29% | 9%       | 20%      | 13%     | 4%     | 2%     | 13% | 8%      | 2%      | 38% | 12%       | 26%      | 17%      | 5%     | 2%     |
| March    | 1,500  | 24% | 8%       | 10%      | 16%     | -      | 4%     | 24% | 10%     | 4%      | 33% | 13%       | 16%      | 26%      | -      | 6%     |
| February | 1,500  | 36% | 8%       | 16%      | 11%     | -      | 3%     | 13% | 9%      | 4%      | 49% | 11%       | 21%      | 15%      | -      | 4%     |

|          |        | В   | efore th | ne distr | ibution | of und | ecided |     |         |         | Aft | er the o | distribu | tion of | undeci | ded    |
|----------|--------|-----|----------|----------|---------|--------|--------|-----|---------|---------|-----|----------|----------|---------|--------|--------|
| Month    | Number | LPC | BQ       | СРС      | NDP     | GPC    | Others | DNK | DNV/CAN | Refusal | LPC | BQ       | СРС      | NDP     | GPC    | Others |
| December | 1,502  | 43% | 8%       | 10%      | 13%     | 8%     | 3%     | 5%  | 8%      | 2%      | 51% | 9%       | 12%      | 15%     | 8%     | 4%     |
| June     | 1,181  | 43% | 6%       | 11%      | 8%      | 10%    | 1%     | 14% | 5%      | 3%      | 55% | 8%       | 14%      | 10%     | 12%    | 2%     |

| 20 | 002 |
|----|-----|
|    |     |

|       |        | В   | efore th | ne distr | ibution | of und | ecided |     |         |         | Aft | ter the o | distribu | tion of | undeci | ded    |
|-------|--------|-----|----------|----------|---------|--------|--------|-----|---------|---------|-----|-----------|----------|---------|--------|--------|
| Month | Number | LPC | BQ       | СРС      | NDP     | GPC    | Others | DNK | DNV/CAN | Refusal | LPC | BQ        | СРС      | NDP     | GPC    | Others |
| June  | 1,500  | 32% | 8%       | 12%      | 7%      | 14%    | 6%     | 8%  | 8%      | 5%      | 41% | 10%       | 15%      | 8%      | 18%    | 8%     |
| April | 1,503  | 35% | 8%       | 12%      | 8%      | 10%    | 6%     | 7%  | 7%      | 6%      | 44% | 9%        | 16%      | 10%     | 13%    | 8%     |

| 2001 |  |
|------|--|
|      |  |

|        |        | В   | efore th | ne distr | ibution | of und | ecided |     |         |         | Aft | er the o | distribu | tion of | undeci | ded    |
|--------|--------|-----|----------|----------|---------|--------|--------|-----|---------|---------|-----|----------|----------|---------|--------|--------|
| Month  | Number | LPC | BQ       | СРС      | NDP     | GPC    | Others | DNK | DNV/CAN | Refusal | LPC | BQ       | СРС      | NDP     | GPC    | Others |
| August | 1,508  | 40% | 7%       | 13%      | 7%      | 8%     | 7%     | 5%  | 8%      | 6%      | 48% | 9%       | 16%      | 9%      | 10%    | 8%     |
| May    | 1,504  | 40% | 8%       | 12%      | 7%      | 9%     | 5%     | 6%  | 10%     | 3%      | 49% | 10%      | 16%      | 9%      | 11%    | 5%     |

| 200 | 00 |   |
|-----|----|---|
|     |    | 7 |

|          |        | В   | efore th | ne distri | ibution | of und | ecided |     |         |         | Aft | er the c | distribu | tion of | undeci | ded    |
|----------|--------|-----|----------|-----------|---------|--------|--------|-----|---------|---------|-----|----------|----------|---------|--------|--------|
| Month    | Number | LPC | BQ       | CPC       | NDP     | GPC    | Others | DNK | DNV/CAN | Refusal | LPC | BQ       | СРС      | NDP     | GPC    | Others |
| November | 2,514  | -   | -        | -         | -       | -      | -      | -   | -       | -       | 43% | 10%      | 11%      | 9%      | 25%    | 3%     |
| October  | 1,507  | -   | -        | -         | -       | -      | -      | -   | -       | -       | 46% | 10%      | 10%      | 10%     | 20%    | 4%     |
| June     | 1,511  | -   | -        | -         | -       | -      | -      | -   | -       | -       | 44% | 11%      | 13%      | 10%     | 19%    | 3%     |