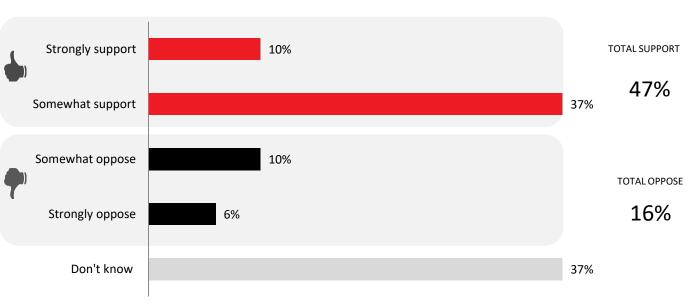

1%           | 19%         |
|                         |                 |      |        |       |       |     |              |            |                      |       |      |       |               |             |
| TOTAL FAV.<br>SCHRIENER | 18%             | 20%  | 15%    | 19%   | 17%   | 17% | 24%          | 15%        | 21%                  | 17%   | 10%  | 10%   | 20%           | 18%         |



# SUPPORT FOR THRONE SPEECH

Q6. A few days ago the Government of Ontario outlined its plan for Ontario in their Speech from the Throne. It laid out commitments to ensure the health system is maintained during the pandemic as well as a plan for economic recovery post-pandemic. Based on what you have read, heard or seen do you support or oppose the direction of the Speech from the Throne?



| By Party | <b>Support:</b> |
|----------|-----------------|

|         | PC  | LIB | NDP | GRN |
|---------|-----|-----|-----|-----|
| Support | 67% | 50% | 38% | 51% |
| Oppose  | 8%  | 22% | 19% | 14% |



# **SUPPORT FOR THRONE SPEECH – DETAILED RESULTS**

|                     | TOTAL | Male | Female | 18-34 | 35-54 | 55+ | Metro<br>416 | GTA 905 | Hamilton<br>/ Niagara | South | East | North |
|---------------------|-------|------|--------|-------|-------|-----|--------------|---------|-----------------------|-------|------|-------|
| n =                 | 1003  | 483  | 520    | 276   | 346   | 381 | 272          | 193     | 105                   | 243   | 131  | 58    |
| TOTAL SUPPORT       | 46%   | 53%  | 41%    | 42%   | 44%   | 51% | 47%          | 52%     | 48%