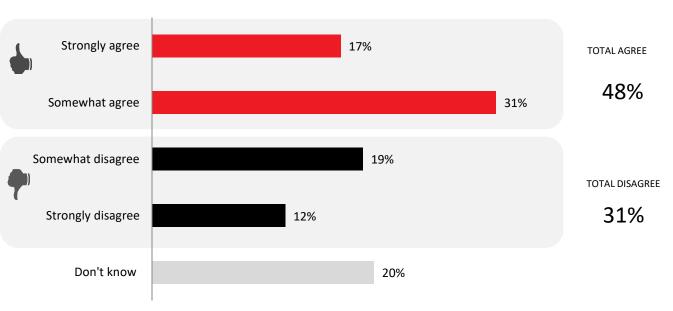

| 17%   | 15%  | 19%   |
| Somewhat oppose     | 10%   | 12%  | 8%     | 8%    | 11%   | 11% | 10%          | 9%      | 9%                    | 10%   | 12%  | 14%   |
| Strongly oppose     | 6%    | 7%   | 5%     | 4%    | 6%    | 8%  | 7%           | 6%      | 5%                    | 7%    | 3%   | 5%    |
| I don't know        | 37%   | 28%  | 46%    | 45%   | 39%   | 31% | 36%          | 33%     | 38%                   | 36%   | 46%  | 44%   |



# AGREEMENT WITH DELAYING INCOME TAX REDUCTION

Q7. One commitment not in the Speech form the Throne was a campaign promise Premier Ford and the PCs made to reduce income taxes by 20%. Do you agree or disagree with some who say because of the pandemic's impact on the government's finances, now is not the time to reduce income taxes.



**By Party Support:** 

|          | PC  | LIB | NDP | GRN |
|----------|-----|-----|-----|-----|
| Agree    | 56% | 53% | 47% | 58% |
| Disagree | 35% | 31% | 33% | 30% |

# AGREEMENT WITH DELAYING INCOME TAX REDUCTION \_\_ Leger



# **DETAILED RESULTS**

|                      | TOTAL | Male | Female | 18-34 | 35-54 | 55+ | Metro<br>416 | GTA 905 | Hamilton<br>/ Niagara | South | East | North |
|----------------------|-------|------|--------|-------|-------|-----|--------------|---------|-----------------------|-------|------|-------|
| n =                  | 1001  | 482  | 519    | 275   | 345   | 380 | 483          | 520     | 276                   | 346   | 381  | 272   |
| TOTAL AGREE          | 48%   | 51%  | 46%    | 47%   | 47%   | 51% | 53%          | 46%     | 43%