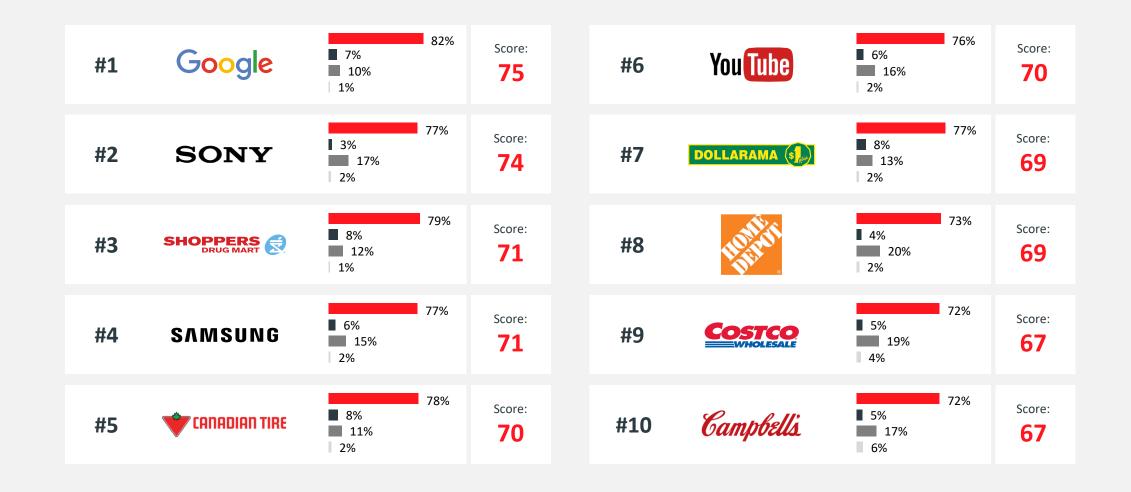

If we take a look at the companies that make it to the list of the most reputable companies in Canada, many of the usual suspects are at the top. Six of the top ten companies in 2022 remain in the top ten this year (with Google, Sony, Shoppers Drug Mart, Samsung, Canadian Tire in the top 5 and Campbell at #10). However, of note, Google, now #1, improved its reputation score by 5 points and dethroned Shoppers Drug Mart. This improvement is driven by fewer bad opinions of Google compared to previous years, bringing it back in line with pre-pandemic levels.

In the search for lower prices for everyday items, another Canadian company finds its way into the top ten: Dollarama (#7). In the same vein, Costco, geared towards Canadians looking for maximized savings, also jumps in rank to secure its position in the top 10 this year (#9). Walmart and Winners, also improving by 4 points each, show that discount-oriented retailers are seizing the opportunity presented by the current fiscal climate.

# 2023 Ranking – The 10 Most Reputable Companies in Canada

#### The 10 Most Reputable Companies in Canada