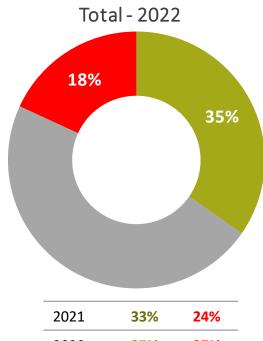

#### Summary of attitudes

% within total population

ndependent Network

% within total population

| 2021 | 33% | 24%         |
|------|-----|-------------|
| 2020 | 27% | <b>27</b> % |
| 2019 | 26% | 24%         |

TTB

Completely agree (8,9,10 scale)

BTB

Disagree (1,2,3 scale)

% within total population - Completely agree