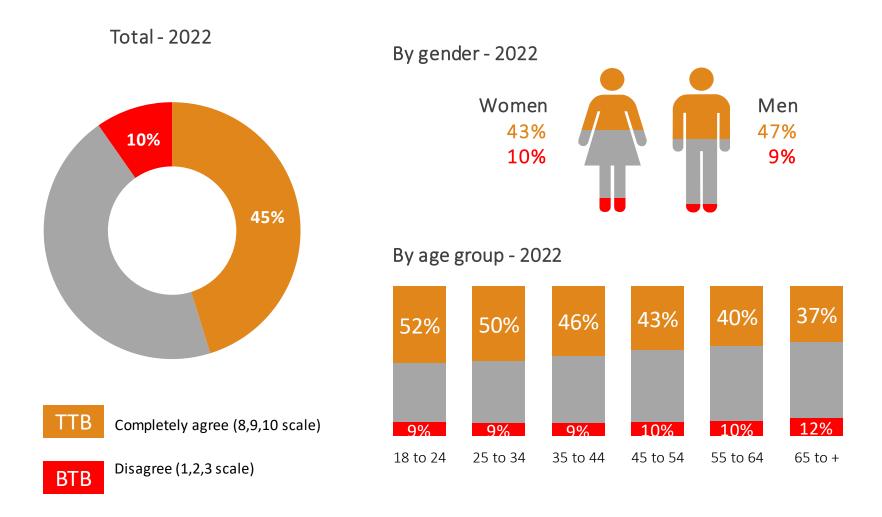

#### Privacy of digital information – New technologies allow me to organize better my everyday life

% within total population

#### Privacy of digital information – New technologies allow me to organize better my everyday life

# Privacy of digital information – New technologies allow me to organize better my everyday life % within total population

#### Privacy of digital information – New technologies allow me to organize better my everyday life

% within total population

% within total population