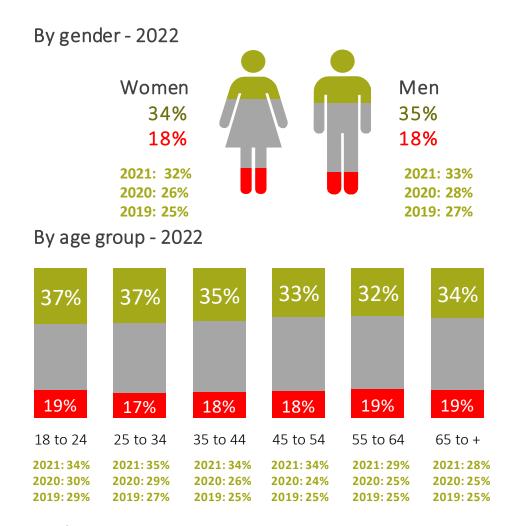

#### Privacy of digital information – New technologies allow me to organize better my everyday life

% within total population

#### Privacy of digital information – New technologies allow me to organize better my everyday life

# Privacy of digital information – New technologies allow me to organize better my everyday life % within total population

#### Privacy of digital information – New technologies allow me to organize better my everyday life

% within total population

% within total population