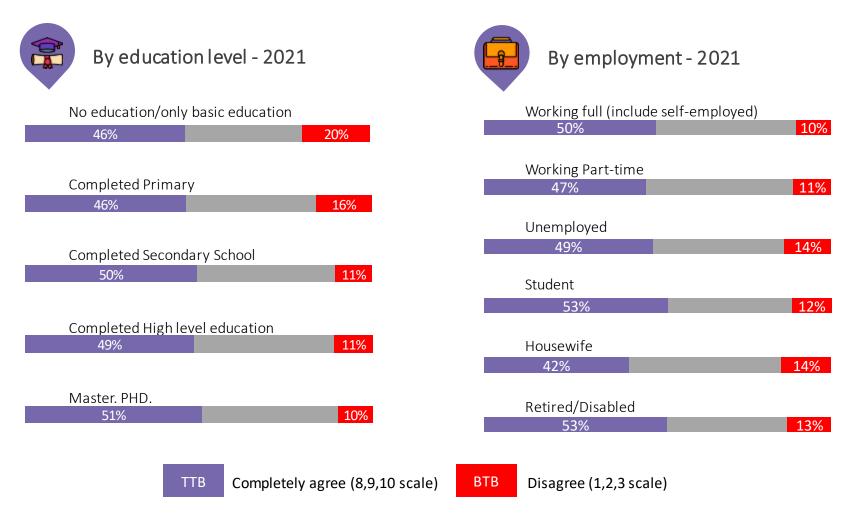

#### Privacy of digital information – New technologies allow me to organize better my everyday life

% within total population

#### Privacy of digital information – New technologies allow me to organize better my everyday life

# Privacy of digital information – New technologies allow me to organize better my everyday life % within total population

#### Privacy of digital information – New technologies allow me to organize better my everyday life

% within total population

% within total population