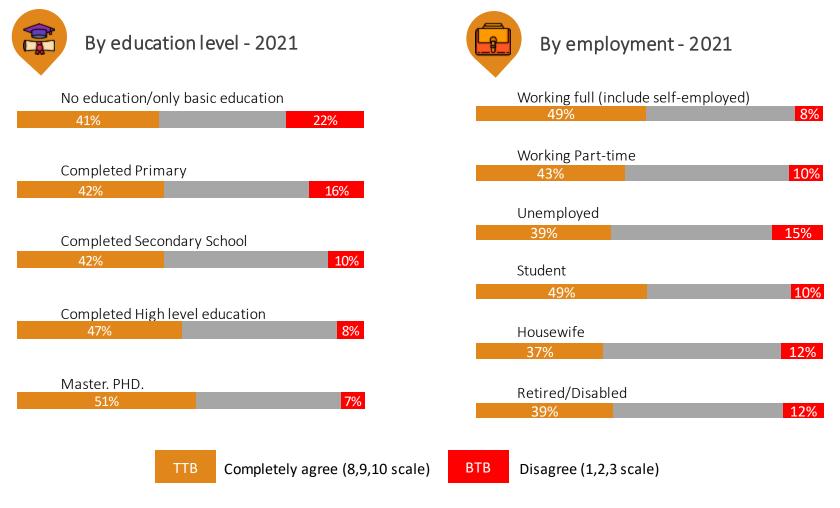

anada         | 15%     | 19%     | 18%     | 239 |
| EC - Ecuador      | 45%     | 40%     | 35%     | 37%  | 1        | FI – Finland        | 14%     | 11%     | 9%      | 209 |
| PH - Philippines  | 30%     | 45%     | 45%     | 36%  | -        | KR - South Korea    | 12      | 4%      | 9%      | 209 |
| ES – Spain        | 33%     | 28%     | 33%     | 36%  |          | FR – France         | 21%     | 14%     | 16%     | 17  |
| AR – Argentina    | 21%     | 30%     | 34%     | 35%  | 1        | JP – Japan          | 12%     | 12%     | 16%     | 139 |



#### Privacy of digital information – New technologies allow me to organize better my everyday life

% within total population





#### Privacy of digital information – New technologies allow me to organize better my everyday life







# Privacy of digital information – New technologies allow me to organize better my everyday life % within total population





#### Privacy of digital information – New technologies allow me to organize better my everyday life

% within total population

















% within total population











# DATA MISUSE



#### HAVE YOU EXPERIENCED ANY OF THE FOLLOWING ......?

#### Data misuse



44% **Spamming**  33% **Phishing** 

2021: 41% 2019: 37% 2021: 31%

2019: 24%

Aggressive misuse







13% Personal data leak

12% Financial hack

11% **Email hacked** 

2021: 12% 2019: 10%

2021: 11% 2021:11% 2019: 8% 2019: 11%

Aggressive misuse experienced

2021: 34% 36%

2019: 29%

Ranked by country (top 10)

















Woman

Male

18 - 24

25 - 34

35 - 4435% 45 - 5435%

37%

N