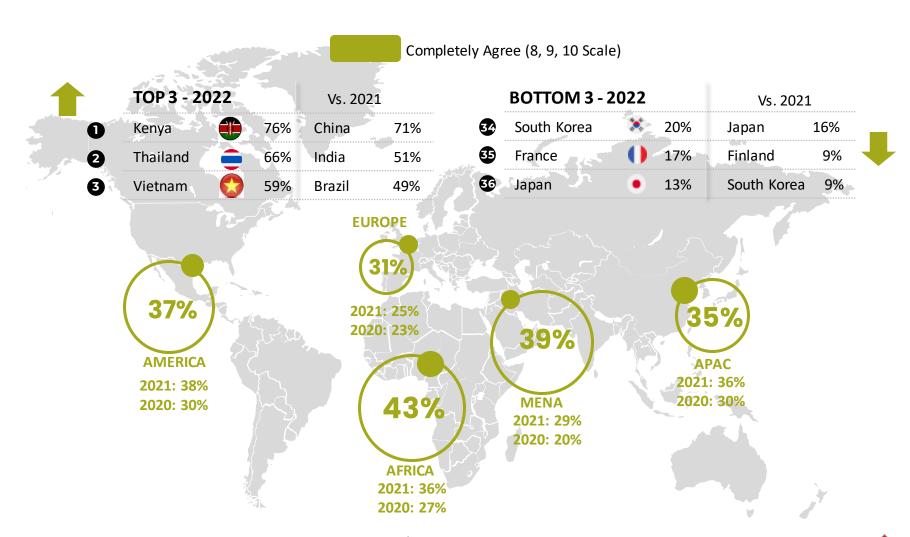

#### Summary of attitudes

% within total population

ndependent Network

#### PRIVACY OF DIGITAL INFORMATION

% within total population

| 2021 | 48% | 15% |  |  |
|------|-----|-----|--|--|
| 2020 | 45% | 15% |  |  |
| 2019 | 47% | 13% |  |  |

TTB

Completely agree (8,9,10 scale)