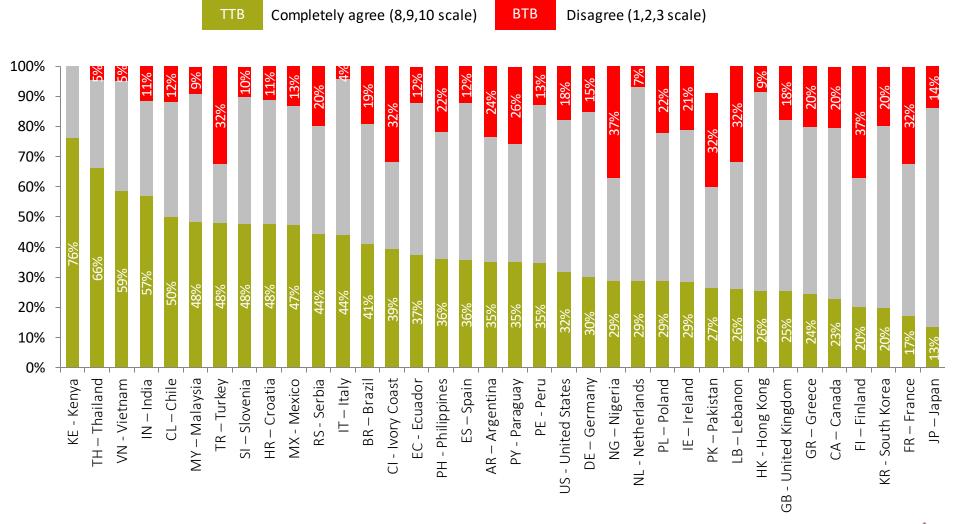

% within total population - Completely agree (8, 9, 10 scale)

|                    | 2019    | 2020        | 2021        | 2022       |   |
|--------------------|---------|-------------|-------------|------------|---|
| GLOBAL<br>AVERAGE  | 47%     | 45%         | 48%         | 45%        | 1 |
| TH – Thailand      | No data | No data     | <b>52</b> % | <b>75%</b> | 1 |
| BR – Brazil        | 70%     | <b>72</b> % | <b>72</b> % | 68%        | - |
| KE - Kenya         | No data | No data     | <b>57</b> % | 68%        | 1 |
| VN - Vietnam       | 34%     | 46%         | 56%         | 65%        | 1 |
| TR – Turkey        | No data | No data     | 61%         | 60%        | # |
| MY – Malaysia      | 45%     | <b>57%</b>  | 34%         | 56%        | 1 |
| IN – India         | 71%     | 71%         | 51%         | 54%        | 1 |
| IE – Ireland       | 54%     | 46%         | 54%         | 52%        | - |
| US - United States | 69%     | 61%         | 58%         | 51%        | 1 |
| FI – Finland       | 57%     | 52%         | 47%         | 51%        | 1 |
| CL – Chile         | 56%     | 61%         | <b>57</b> % | 49%        | - |
| PL – Poland        | 52%     | 49%         | 45%         | 49%        | 1 |
| ES – Spain         | 52%     | 51%         | 52%         | 48%        | - |
| MX - Mexico        | 60%     | 59%         | 47%         | 48%        | 1 |
| PE - Peru          | 56%     | 46%         | 60%         | 46%        | - |
| HR – Croatia       | 50%     | 43%         | 44%         | 45%        | 1 |
| KR - South Korea   | 41%     | 44%         | 51%         | 45%        | - |
| GR – Greece        | No data | No data     | 50%         | 44%        | • |

| 2019    | 2020                                                                            | 2021                                                                                                                                                        | 2022                                                                                                                                                                                                                                    |                                                                                                                                                                                                                                                                                                                                         |  |
|---------|---------------------------------------------------------------------------------|-------------------------------------------------------------------------------------------------------------------------------------------------------------|-----------------------------------------------------------------------------------------------------------------------------------------------------------------------------------------------------------------------------------------|-----------------------------------------------------------------------------------------------------------------------------------------------------------------------------------------------------------------------------------------------------------------------------------------------------------------------------------------|--|
| 48%     | 34%                                                                             | 32%                                                                                                                                                         | 44%                                                                                                                                                                                                                                     |                                                                                                                                                                                                                                                                                                                                         |  |
| 53%     | 44%                                                                             | 46%                                                                                                                                                         | 43%                                                                                                                                                                                                                                     |                                                                                                                                                                                                                                                                                                                                         |  |
| 53%     | 46%                                                                             | 46%                                                                                                                                                         | 43%                                                                                                                                                                                                                                     |                                                                                                                                                                                                                                                                                                                                         |  |
| 55%     | 51%                                                                             | 47%                                                                                                                                                         | 43%                                                                                                                                                                                                                                     |                                                                                                                                                                                                                                                                                                                                         |  |
| 49%     | 39%                                                                             | 42%                                                                                                                                                         | 42%                                                                                                                                                                                                                                     |                                                                                                                                                                                                                                                                                                                                         |  |
| 48%     | 36%                                                                             | 39%                                                                                                                                                         | 42%                                                                                                                                                                                                                                     |                                                                                                                                                                                                                                                                                                                                         |  |
| 45%     | 41%                                                                             | 49%                                                                                                                                                         | 40%                                                                                                                                                                                                                                     |                                                                                                                                                                                                                                                                                                                                         |  |
| 39%     | 28%                                                                             | 43%                                                                                                                                                         | 39%                                                                                                                                                                                                                                     |                                                                                                                                                                                                                                                                                                                                         |  |
| 31%     | 50%                                                                             | 47%                                                                                                                                                         | 39%                                                                                                                                                                                                                                     |                                                                                                                                                                                                                                                                                                                                         |  |
| No data | No data                                                                         | No data                                                                                                                                                     | 37%                                                                                                                                                                                                                                     |                                                                                                                                                                                                                                                                                                                                         |  |
| No data | 40%                                                                             | 45%                                                                                                                                                         | 36%                                                                                                                                                                                                                                     |                                                                                                                                                                                                                                                                                                                                         |  |
| 45%     | 43%                                                                             | 40%                                                                                                                                                         | 35%                                                                                                                                                                                                                                     |                                                                                                                                                                                                                                                                                                                                         |  |
| 44%     | 38%                                                                             | 40%                                                                                                                                                         | 35%                                                                                                                                                                                                                                     |                                                                                                                                                                                                                                                                                                                                         |  |
| 42%     | 42%                                                                             | 31%                                                                                                                                                         | 32%                                                                                                                                                                                                                                     |                                                                                                                                                                                                                                                                                                                                         |  |
| No data | No data                                                                         | No data                                                                                                                                                     | 32%                                                                                                                                                                                                                                     |                                                                                                                                                                                                                                                                                                                                         |  |
| 42%     | 39%                                                                             | 38%                                                                                                                                                         | 31%                                                                                                                                                                                                                                     |                                                                                                                                                                                                                                                                                                                                         |  |
| 34%     | 30%                                                                             | 44%                                                                                                                                                         | 30%                                                                                                                                                                                                                                     |                                                                                                                                                                                                                                                                                                                                         |  |
| 41%     | 30%                                                                             | 29%                                                                                                                                                         | 27%                                                                                                                                                                                                                                     | _                                                                                                                                                                                                                                                                                                                                       |  |
|         | 48% 53% 53% 55% 49% 48% 45% 39% 31% No data No data 45% 44% 42% No data 42% 34% | 48% 34% 53% 44% 53% 46% 55% 51% 49% 39% 48% 36% 45% 41% 39% 28% 31% 50% No data No data No data 40% 45% 43% 44% 38% 42% 42% No data No data 42% 39% 34% 30% | 48% 34% 32% 53% 44% 46% 53% 46% 46% 55% 51% 47% 49% 39% 42% 48% 36% 39% 45% 41% 49% 39% 28% 43% 31% 50% 47% No data No data No data No data 40% 45% 45% 43% 40% 44% 38% 40% 42% 42% 31% No data No data No data 42% 39% 38% 34% 30% 44% | 48% 34% 32% 44% 53% 44% 46% 43% 53% 46% 46% 43% 55% 51% 47% 43% 49% 39% 42% 42% 48% 36% 39% 42% 45% 41% 49% 40% 39% 28% 43% 39% 31% 50% 47% 39% No data No data No data 37% No data 40% 45% 36% 45% 43% 40% 35% 44% 38% 40% 35% 44% 38% 40% 35% No data No data No data 32% No data No data No data 32% 42% 39% 38% 31% 34% 30% 44% 30% |  |