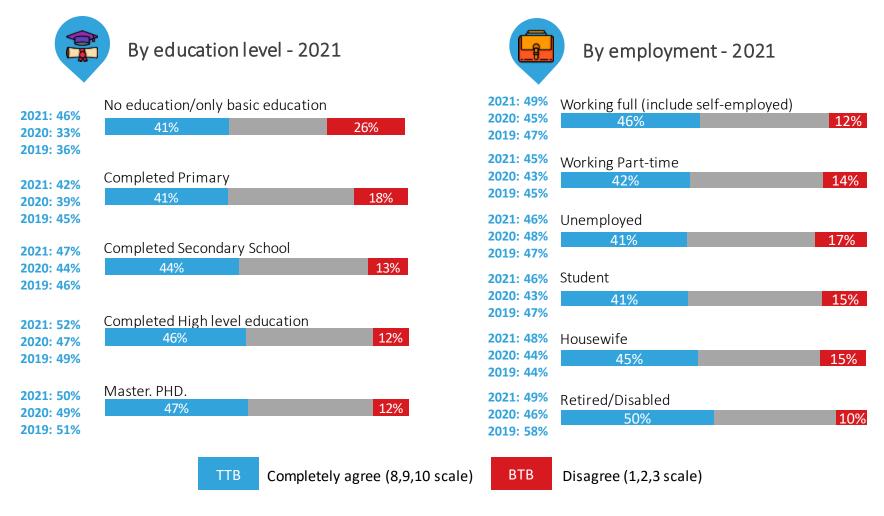

BTB

Disagree (1,2,3 scale)

2020: 44%

2019:47%

2020:45%

2019:49%

2020: 44%

2019:43%

2020:44%

2019:43%

2020:46%

2019:45%

2020:49%

2019:51%

% within total population - Completely agree

% within total population