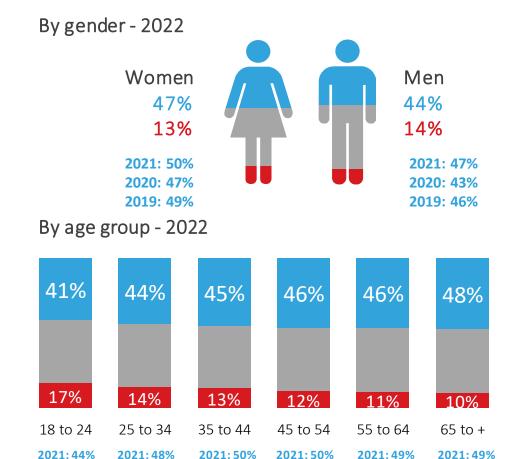

#### Data misuse

44% **Spamming**  33% **Phishing** 

2021: 41% 2019: 37% 2021: 31%

2019: 24%

Aggressive misuse

13% Personal data leak

12% Financial hack

11% **Email hacked** 

2021: 12% 2019: 10%

2021: 11% 2021:11% 2019: 8% 2019: 11%

Aggressive misuse experienced

2021: 34% 36%

2019: 29%

Ranked by country (top 10)

Woman

Male

18 - 24

25 - 34

35 - 4435% 45 - 5435%

37%

None

2021: 40%

2019: 44%

37%

36%

41%

37%

71% 64% 63% 58% 58% 47% 46% 45% 45% 44%

55 - 6438% 35% 65 +

Source: WIN 2022. Base (multiple answers): 29090. The percentages of Dk/Nr have not been plotted.