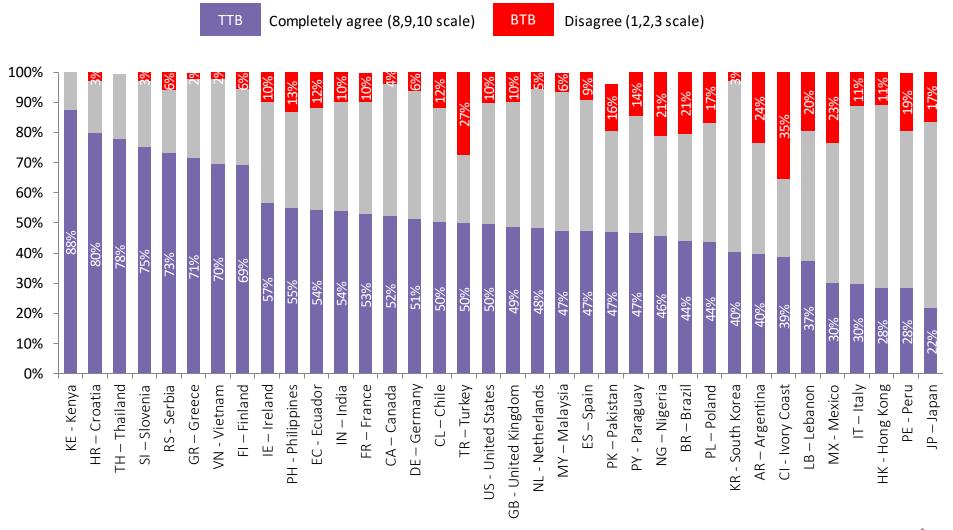

% within total population - Completely agree (8, 9, 10 scale)

|                    | 2019    | 2020        | 2021        | 2022       |   |
|--------------------|---------|-------------|-------------|------------|---|
| GLOBAL<br>AVERAGE  | 47%     | 45%         | 48%         | 45%        | 1 |
| TH – Thailand      | No data | No data     | <b>52</b> % | <b>75%</b> | 1 |
| BR – Brazil        | 70%     | <b>72</b> % | <b>72</b> % | 68%        | - |
| KE - Kenya         | No data | No data     | <b>57</b> % | 68%        | 1 |
| VN - Vietnam       | 34%     | 46%         | 56%         | 65%        | 1 |
| TR – Turkey        | No data | No data     | 61%         | 60%        | # |
| MY – Malaysia      | 45%     | <b>57%</b>  | 34%         | 56%        | 1 |
| IN – India         | 71%     | 71%         | 51%         | 54%        | 1 |
| IE – Ireland       | 54%     | 46%         | 54%         | 52%        | - |
| US - United States | 69%     | 61%         | 58%         | 51%        | 1 |
| FI – Finland       | 57%     | 52%         | 47%         | 51%        | 1 |
| CL – Chile         | 56%     | 61%         | <b>57</b> % | 49%        | - |
| PL – Poland        | 52%     | 49%         | 45%         | 49%        | 1 |
| ES – Spain         | 52%     | 51%         | 52%         | 48%        | - |
| MX - Mexico        | 60%     | 59%         | 47%         | 48%        | 1 |
| PE - Peru          | 56%     | 46%         | 60%         | 46%        | - |
| HR – Croatia       | 50%     | 43%         | 44%         | 45%        | 1 |
| KR - South Korea   | 41%     | 44%         | 51%         | 45%        | - |
| GR – Greece        | No data | No data     | 50%         | 44%        | • |

| 2019    | 2020                                                                            | 2021                                                                                                                                                        | 2022                                                                                                                                                                                                                                    |                                                                                                                                                                                                                                                                                                                                         |  |
|---------|---------------------------------------------------------------------------------|-------------------------------------------------------------------------------------------------------------------------------------------------------------|-----------------------------------------------------------------------------------------------------------------------------------------------------------------------------------------------------------------------------------------|-----------------------------------------------------------------------------------------------------------------------------------------------------------------------------------------------------------------------------------------------------------------------------------------------------------------------------------------|--|
| 48%     | 34%                                                                             | 32%                                                                                                                                                         | 44%                                                                                                                                                                                                                                     |                                                                                                                                                                                                                                                                                                                                         |  |
| 53%     | 44%                                                                             | 46%                                                                                                                                                         | 43%                                                                                                                                                                                                                                     |                                                                                                                                                                                                                                                                                                                                         |  |
| 53%     | 46%                                                                             | 46%                                                                                                                                                         | 43%                                                                                                                                                                                                                                     |                                                                                                                                                                                                                                                                                                                                         |  |
| 55%     | 51%                                                                             | 47%                                                                                                                                                         | 43%                                                                                                                                                                                                                                     |                                                                                                                                                                                                                                                                                                                                         |  |
| 49%     | 39%                                                                             | 42%                                                                                                                                                         | 42%                                                                                                                                                                                                                                     |                                                                                                                                                                                                                                                                                                                                         |  |
| 48%     | 36%                                                                             | 39%                                                                                                                                                         | 42%                                                                                                                                                                                                                                     |                                                                                                                                                                                                                                                                                                                                         |  |
| 45%     | 41%                                                                             | 49%                                                                                                                                                         | 40%                                                                                                                                                                                                                                     |                                                                                                                                                                                                                                                                                                                                         |  |
| 39%     | 28%                                                                             | 43%                                                                                                                                                         | 39%                                                                                                                                                                                                                                     |                                                                                                                                                                                                                                                                                                                                         |  |
| 31%     | 50%                                                                             | 47%                                                                                                                                                         | 39%                                                                                                                                                                                                                                     |                                                                                                                                                                                                                                                                                                                                         |  |
| No data | No data                                                                         | No data                                                                                                                                                     | 37%                                                                                                                                                                                                                                     |                                                                                                                                                                                                                                                                                                                                         |  |
| No data | 40%                                                                             | 45%                                                                                                                                                         | 36%                                                                                                                                                                                                                                     |                                                                                                                                                                                                                                                                                                                                         |  |
| 45%     | 43%                                                                             | 40%                                                                                                                                                         | 35%                                                                                                                                                                                                                                     |                                                                                                                                                                                                                                                                                                                                         |  |
| 44%     | 38%                                                                             | 40%                                                                                                                                                         | 35%                                                                                                                                                                                                                                     |                                                                                                                                                                                                                                                                                                                                         |  |
| 42%     | 42%                                                                             | 31%                                                                                                                                                         | 32%                                                                                                                                                                                                                                     |                                                                                                                                                                                                                                                                                                                                         |  |
| No data | No data                                                                         | No data                                                                                                                                                     | 32%                                                                                                                                                                                                                                     |                                                                                                                                                                                                                                                                                                                                         |  |
| 42%     | 39%                                                                             | 38%                                                                                                                                                         | 31%                                                                                                                                                                                                                                     |                                                                                                                                                                                                                                                                                                                                         |  |
| 34%     | 30%                                                                             | 44%                                                                                                                                                         | 30%                                                                                                                                                                                                                                     |                                                                                                                                                                                                                                                                                                                                         |  |
| 41%     | 30%                                                                             | 29%                                                                                                                                                         | 27%                                                                                                                                                                                                                                     | _                                                                                                                                                                                                                                                                                                                                       |  |
|         | 48% 53% 53% 55% 49% 48% 45% 39% 31% No data No data 45% 44% 42% No data 42% 34% | 48% 34% 53% 44% 53% 46% 55% 51% 49% 39% 48% 36% 45% 41% 39% 28% 31% 50% No data No data No data 40% 45% 43% 44% 38% 42% 42% No data No data 42% 39% 34% 30% | 48% 34% 32% 53% 44% 46% 53% 46% 46% 55% 51% 47% 49% 39% 42% 48% 36% 39% 45% 41% 49% 39% 28% 43% 31% 50% 47% No data No data No data No data 40% 45% 45% 43% 40% 44% 38% 40% 42% 42% 31% No data No data No data 42% 39% 38% 34% 30% 44% | 48% 34% 32% 44% 53% 44% 46% 43% 53% 46% 46% 43% 55% 51% 47% 43% 49% 39% 42% 42% 48% 36% 39% 42% 45% 41% 49% 40% 39% 28% 43% 39% 31% 50% 47% 39% No data No data No data 37% No data 40% 45% 36% 45% 43% 40% 35% 44% 38% 40% 35% 44% 38% 40% 35% No data No data No data 32% No data No data No data 32% 42% 39% 38% 31% 34% 30% 44% 30% |  |