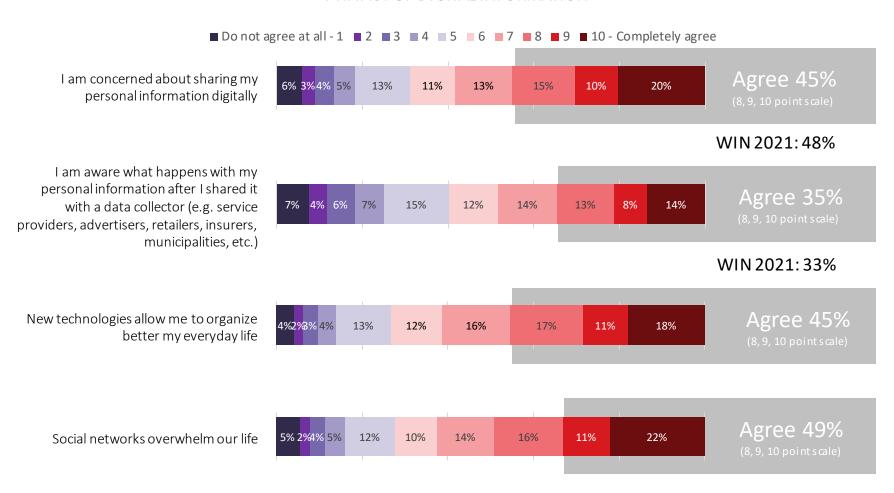

# PRIVACY OF DIGITAL INFORMATION

#### Summary of attitudes

% within total population

ndependent Network

#### PRIVACY OF DIGITAL INFORMATION

% within total population

| 2021 | 48% | 15% |  |  |
|------|-----|-----|--|--|
| 2020 | 45% | 15% |  |  |
| 2019 | 47% | 13% |  |  |

TTB

Completely agree (8,9,10 scale)

BTB

Disagree (1,2,3 scale)

2020: 44%

2019:47%

2020:45%

2019:49%

2020: 44%

2019:43%

2020:44%

2019:43%

2020:46%

2019:45%

2020:49%

2019:51%

% within total population - Completely agree

% within total population