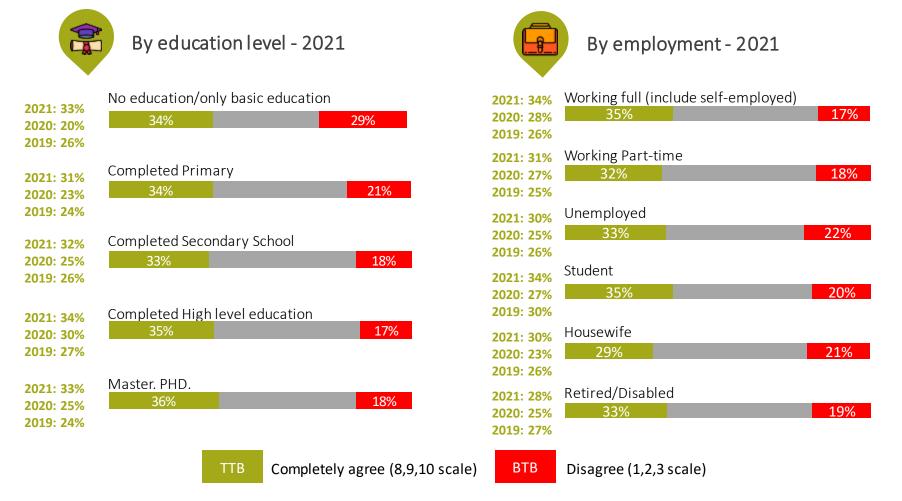

#### PRIVACY OF DIGITAL INFORMATION

% within total population

| 2021 | 48% | 15% |  |  |
|------|-----|-----|--|--|
| 2020 | 45% | 15% |  |  |
| 2019 | 47% | 13% |  |  |

TTB

Completely agree (8,9,10 scale)

BTB

Disagree (1,2,3 scale)

2020: 44%

2019:47%

2020:45%

2019:49%

2020: 44%

2019:43%

2020:44%

2019:43%

2020:46%

2019:45%

2020:49%

2019:51%

% within total population - Completely agree

% within total population