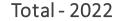

% within total population

| 2021 | 33% | 24%         |
|------|-----|-------------|
| 2020 | 27% | <b>27</b> % |
| 2019 | 26% | 24%         |

TTB

Completely agree (8,9,10 scale)

BTB

Disagree (1,2,3 scale)

% within total population - Completely agree

% within total population - Completely agree (8, 9, 10 scale)

|                   | 2019    | 2020    | 2021    | 2022 |          |                     | 2019    | 2020    | 2021    | 202 |
|-------------------|---------|---------|---------|------|----------|---------------------|---------|---------|---------|-----|
| GLOBAL<br>AVERAGE | 26%     | 27%     | 33%     | 35%  | 1        | PY - Paraguay       | 32%     | 26%     | 37%     | 359 |
| KE - Kenya        | No data | No data | 39%     | 76%  | •        | PE - Peru           | 30%     | 26%     | 49%     | 359 |
| TH – Thailand     | No data | No data | 47%     | 66%  | <u> </u> | US - United States  | 25%     | 23%     | 33%     | 329 |
| VN - Vietnam      | 26%     | 38%     | 47%     | 59%  | -<br>-   | DE – Germany        | 23%     | 24%     | 22%     | 309 |
| IN – India        | 62%     | 70%     | 51%     | 57%  | <u>-</u> | NG – Nigeria        | 26%     | 27%     | 33%     | 29  |
| CL – Chile        | 30%     | 35%     | 43%     | 50%  |          | NL - Netherlands    | No data | No data | No data | 29  |
| MY – Malaysia     | 39%     | 33%     | 29%     | 48%  | 1        | PL – Poland         | 21%     | 12%     | 26%     | 29  |
| TR – Turkey       | No data | No data | 33%     | 48%  | 1        | IE – Ireland        | 23%     | 21%     | 26%     | 29  |
| SI – Slovenia     | 26%     | 36%     | 40%     | 48%  |          | PK – Pakistan       | 37%     | 19%     | 35%     | 27  |
| HR – Croatia      | 41%     | 36%     | 36%     | 48%  |          | LB – Lebanon        | 22%     | 23%     | 29%     | 26  |
| MX - Mexico       | 32%     | 28%     | 32%     | 47%  |          | HK - Hong Kong      | 18%     | 26%     | 20%     | 26  |
| RS - Serbia       | No data | 30%     | 36%     | 44%  | 1        | GB - United Kingdom | 19%     | 14%     | 23%     | 25  |
| IT – Italy        | 25%     | 32%     | 30%     | 44%  |          |                     |         |         |         |     |
| BR – Brazil       | 31%     | 38%     | 49%     | 41%  | -        | GR – Greece         | No data | No data | 25%     | 249 |
| CI – Ivory Coast  | No data | No data | No data | 39%  |          | CA – Canada         | 15%     | 19%     | 18%     | 239 |
| EC - Ecuador      | 45%     | 40%     | 35%     | 37%  | 1        | FI – Finland        | 14%     | 11%     | 9%      | 209 |
| PH - Philippines  | 30%     | 45%     | 45%     | 36%  | -        | KR - South Korea    | 12      | 4%      | 9%      | 209 |
| ES – Spain        | 33%     | 28%     | 33%     | 36%  |          | FR – France         | 21%     | 14%     | 16%     | 17  |
| AR – Argentina    | 21%     | 30%     | 34%     | 35%  | 1        | JP – Japan          | 12%     | 12%     | 16%     | 139 |