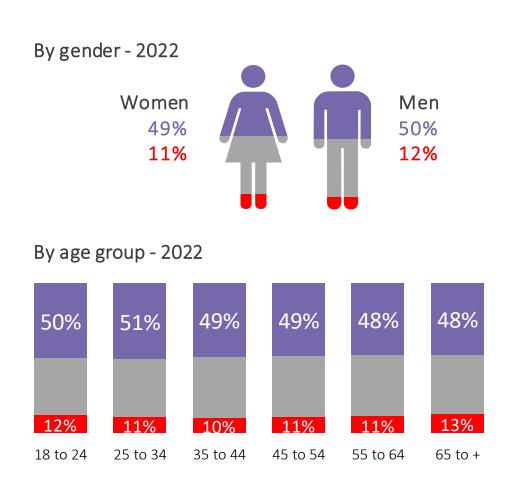

#### Privacy of digital information – New technologies allow me to organize better my everyday life

% within total population

#### Privacy of digital information – New technologies allow me to organize better my everyday life

# Privacy of digital information – New technologies allow me to organize better my everyday life % within total population

#### Privacy of digital information – New technologies allow me to organize better my everyday life

% within total population

% within total population