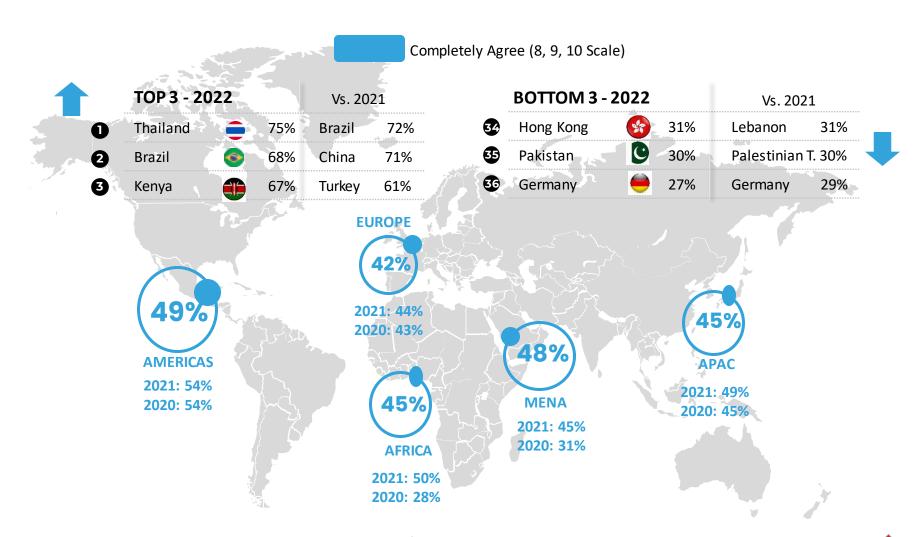

% within total population - Completely agree (8, 9, 10 scale)

|                    | 2019    | 2020        | 2021        | 2022       |   |
|--------------------|---------|-------------|-------------|------------|---|
| GLOBAL<br>AVERAGE  | 47%     | 45%         | 48%         | 45%        | 1 |
| TH – Thailand      | No data | No data     | <b>52</b> % | <b>75%</b> | 1 |
| BR – Brazil        | 70%     | <b>72</b> % | <b>72</b> % | 68%        | - |
| KE - Kenya         | No data | No data     | <b>57</b> % | 68%        | 1 |
| VN - Vietnam       | 34%     | 46%         | 56%         | 65%        | 1 |
| TR – Turkey        | No data | No data     | 61%         | 60%        | # |
| MY – Malaysia      | 45%     | <b>57%</b>  | 34%         | 56%        | 1 |
| IN – India         | 71%     | 71%         | 51%         | 54%        | 1 |
| IE – Ireland       | 54%     | 46%         | 54%         | 52%        | - |
| US - United States | 69%     | 61%         | 58%         | 51%        | 1 |
| FI – Finland       | 57%     | 52%         | 47%         | 51%        | 1 |
| CL – Chile         | 56%     | 61%         | <b>57</b> % | 49%        | - |
| PL – Poland        | 52%     | 49%         | 45%         | 49%        | 1 |
| ES – Spain         | 52%     | 51%         | 52%         | 48%        | - |
| MX - Mexico        | 60%     | 59%         | 47%         | 48%        | 1 |
| PE - Peru          | 56%     | 46%         | 60%         | 46%        | - |
| HR – Croatia       | 50%     | 43%         | 44%         | 45%        | 1 |
| KR - South Korea   | 41%     | 44%         | 51%         | 45%        | - |
| GR – Greece        | No data | No data     | 50%         | 44%        | • |

| 2019    | 2020                                                                            | 2021                                                                                                                                                        | 2022                                                                                                                                                                                                                                    |                                                                                                                                                                                                                                                                                                                                         |  |
|---------|---------------------------------------------------------------------------------|-------------------------------------------------------------------------------------------------------------------------------------------------------------|-----------------------------------------------------------------------------------------------------------------------------------------------------------------------------------------------------------------------------------------|-----------------------------------------------------------------------------------------------------------------------------------------------------------------------------------------------------------------------------------------------------------------------------------------------------------------------------------------|--|
| 48%     | 34%                                                                             | 32%                                                                                                                                                         | 44%                                                                                                                                                                                                                                     |                                                                                                                                                                                                                                                                                                                                         |  |
| 53%     | 44%                                                                             | 46%                                                                                                                                                         | 43%                                                                                                                                                                                                                                     |                                                                                                                                                                                                                                                                                                                                         |  |
| 53%     | 46%                                                                             | 46%                                                                                                                                                         | 43%                                                                                                                                                                                                                                     |                                                                                                                                                                                                                                                                                                                                         |  |
| 55%     | 51%                                                                             | 47%                                                                                                                                                         | 43%                                                                                                                                                                                                                                     |                                                                                                                                                                                                                                                                                                                                         |  |
| 49%     | 39%                                                                             | 42%                                                                                                                                                         | 42%                                                                                                                                                                                                                                     |                                                                                                                                                                                                                                                                                                                                         |  |
| 48%     | 36%                                                                             | 39%                                                                                                                                                         | 42%                                                                                                                                                                                                                                     |                                                                                                                                                                                                                                                                                                                                         |  |
| 45%     | 41%                                                                             | 49%                                                                                                                                                         | 40%                                                                                                                                                                                                                                     |                                                                                                                                                                                                                                                                                                                                         |  |
| 39%     | 28%                                                                             | 43%                                                                                                                                                         | 39%                                                                                                                                                                                                                                     |                                                                                                                                                                                                                                                                                                                                         |  |
| 31%     | 50%                                                                             | 47%                                                                                                                                                         | 39%                                                                                                                                                                                                                                     |                                                                                                                                                                                                                                                                                                                                         |  |
| No data | No data                                                                         | No data                                                                                                                                                     | 37%                                                                                                                                                                                                                                     |                                                                                                                                                                                                                                                                                                                                         |  |
| No data | 40%                                                                             | 45%                                                                                                                                                         | 36%                                                                                                                                                                                                                                     |                                                                                                                                                                                                                                                                                                                                         |  |
| 45%     | 43%                                                                             | 40%                                                                                                                                                         | 35%                                                                                                                                                                                                                                     |                                                                                                                                                                                                                                                                                                                                         |  |
| 44%     | 38%                                                                             | 40%                                                                                                                                                         | 35%                                                                                                                                                                                                                                     |                                                                                                                                                                                                                                                                                                                                         |  |
| 42%     | 42%                                                                             | 31%                                                                                                                                                         | 32%                                                                                                                                                                                                                                     |                                                                                                                                                                                                                                                                                                                                         |  |
| No data | No data                                                                         | No data                                                                                                                                                     | 32%                                                                                                                                                                                                                                     |                                                                                                                                                                                                                                                                                                                                         |  |
| 42%     | 39%                                                                             | 38%                                                                                                                                                         | 31%                                                                                                                                                                                                                                     |                                                                                                                                                                                                                                                                                                                                         |  |
| 34%     | 30%                                                                             | 44%                                                                                                                                                         | 30%                                                                                                                                                                                                                                     |                                                                                                                                                                                                                                                                                                                                         |  |
| 41%     | 30%                                                                             | 29%                                                                                                                                                         | 27%                                                                                                                                                                                                                                     | _                                                                                                                                                                                                                                                                                                                                       |  |
|         | 48% 53% 53% 55% 49% 48% 45% 39% 31% No data No data 45% 44% 42% No data 42% 34% | 48% 34% 53% 44% 53% 46% 55% 51% 49% 39% 48% 36% 45% 41% 39% 28% 31% 50% No data No data No data 40% 45% 43% 44% 38% 42% 42% No data No data 42% 39% 34% 30% | 48% 34% 32% 53% 44% 46% 53% 46% 46% 55% 51% 47% 49% 39% 42% 48% 36% 39% 45% 41% 49% 39% 28% 43% 31% 50% 47% No data No data No data No data 40% 45% 45% 43% 40% 44% 38% 40% 42% 42% 31% No data No data No data 42% 39% 38% 34% 30% 44% | 48% 34% 32% 44% 53% 44% 46% 43% 53% 46% 46% 43% 55% 51% 47% 43% 49% 39% 42% 42% 48% 36% 39% 42% 45% 41% 49% 40% 39% 28% 43% 39% 31% 50% 47% 39% No data No data No data 37% No data 40% 45% 36% 45% 43% 40% 35% 44% 38% 40% 35% 44% 38% 40% 35% No data No data No data 32% No data No data No data 32% 42% 39% 38% 31% 34% 30% 44% 30% |  |