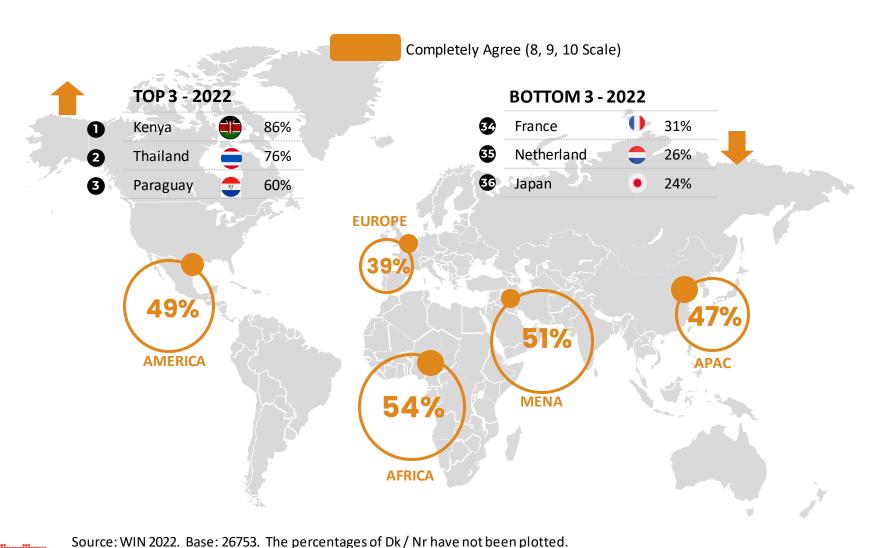

% within total population - Completely agree (8, 9, 10 scale)

|                    | 2019    | 2020        | 2021        | 2022       |   |
|--------------------|---------|-------------|-------------|------------|---|
| GLOBAL<br>AVERAGE  | 47%     | 45%         | 48%         | 45%        | 1 |
| TH – Thailand      | No data | No data     | <b>52</b> % | <b>75%</b> | 1 |
| BR – Brazil        | 70%     | <b>72</b> % | <b>72</b> % | 68%        | - |
| KE - Kenya         | No data | No data     | <b>57</b> % | 68%        | 1 |
| VN - Vietnam       | 34%     | 46%         | 56%         | 65%        | 1 |
| TR – Turkey        | No data | No data     | 61%         | 60%        | # |
| MY – Malaysia      | 45%     | <b>57%</b>  | 34%         | 56%        | 1 |
| IN – India         | 71%     | 71%         | 51%         | 54%        | 1 |
| IE – Ireland       | 54%     | 46%         | 54%         | 52%        | - |
| US - United States | 69%     | 61%         | 58%         | 51%        | 1 |
| FI – Finland       | 57%     | 52%         | 47%         | 51%        | 1 |
| CL – Chile         | 56%     | 61%         | <b>57</b> % | 49%        | - |
| PL – Poland        | 52%     | 49%         | 45%         | 49%        | 1 |
| ES – Spain         | 52%     | 51%         | 52%         | 48%        | - |
| MX - Mexico        | 60%     | 59%         | 47%         | 48%        | 1 |
| PE - Peru          | 56%     | 46%         | 60%         | 46%        | - |
| HR – Croatia       | 50%     | 43%         | 44%         | 45%        | 1 |
| KR - South Korea   | 41%     | 44%         | 51%         | 45%        | - |
| GR – Greece        | No data | No data     | 50%         | 44%        | • |