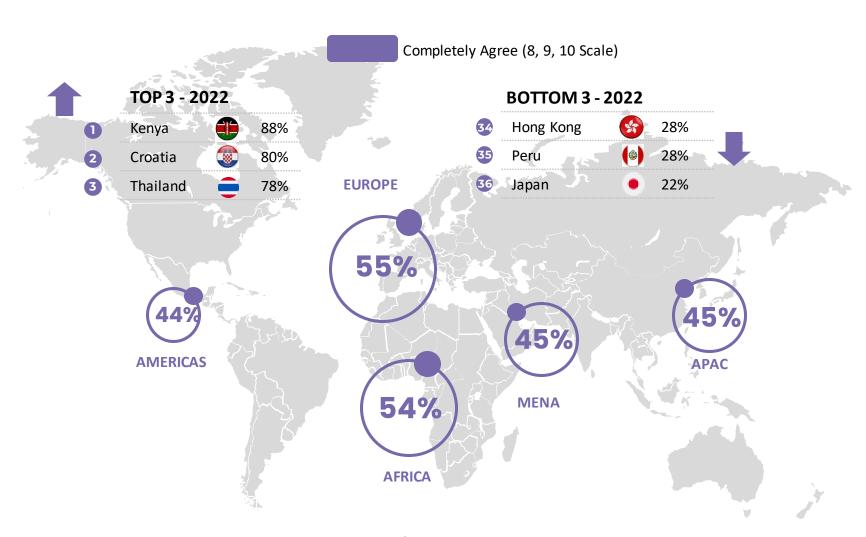

#### Summary of attitudes

% within total population

ndependent Network

#### PRIVACY OF DIGITAL INFORMATION

% within total population

| 2021 | 48% | 15% |  |  |
|------|-----|-----|--|--|
| 2020 | 45% | 15% |  |  |
| 2019 | 47% | 13% |  |  |

TTB

Completely agree (8,9,10 scale)

% within total population - Completely agree (8, 9, 10 scale)

|                    | 2019    | 2020        | 2021        | 2022       |   |
|--------------------|---------|-------------|-------------|------------|---|
| GLOBAL<br>AVERAGE  | 47%     | 45%         | 48%         | 45%        | 1 |
| TH – Thailand      | No data | No data     | <b>52</b> % | <b>75%</b> | 1 |
| BR – Brazil        | 70%     | <b>72</b> % | <b>72</b> % | 68%        | - |
| KE - Kenya         | No data | No data     | <b>57</b> % | 68%        | 1 |
| VN - Vietnam       | 34%     | 46%         | 56%         | 65%        | 1 |
| TR – Turkey        | No data | No data     | 61%         | 60%        | # |
| MY – Malaysia      | 45%     | <b>57%</b>  | 34%         | 56%        | 1 |
| IN – India         | 71%     | 71%         | 51%         | 54%        | 1 |
| IE – Ireland       | 54%     | 46%         | 54%         | 52%        | - |
| US - United States | 69%     | 61%         | 58%         | 51%        | 1 |
| FI – Finland       | 57%     | 52%         | 47%         | 51%        | 1 |
| CL – Chile         | 56%     | 61%         | <b>57</b> % | 49%        | - |
| PL – Poland        | 52%     | 49%         | 45%         | 49%        | 1 |
| ES – Spain         | 52%     | 51%         | 52%         | 48%        | - |
| MX - Mexico        | 60%     | 59%         | 47%         | 48%        | 1 |
| PE - Peru          | 56%     | 46%         | 60%         | 46%        | - |
| HR – Croatia       | 50%     | 43%         | 44%         | 45%        | 1 |
| KR - South Korea   | 41%     | 44%         | 51%         | 45%        | - |
| GR – Greece        | No data | No data     | 50%         | 44%        | • |