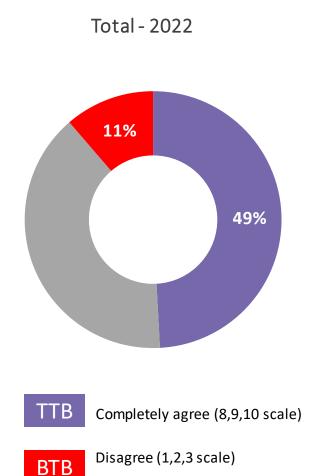

#### Summary of attitudes

% within total population

ndependent Network

#### PRIVACY OF DIGITAL INFORMATION

% within total population

| 2021 | 48% | 15% |  |  |
|------|-----|-----|--|--|
| 2020 | 45% | 15% |  |  |
| 2019 | 47% | 13% |  |  |

TTB

Completely agree (8,9,10 scale)